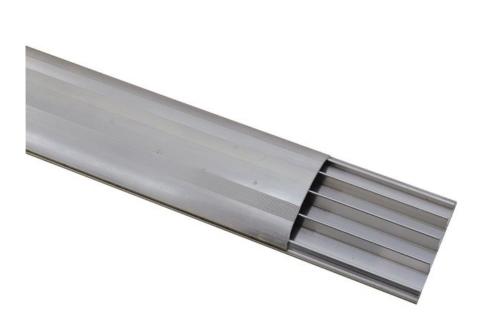

## **EUROLITE Floor Cable Channel 75mm silver 2m**

Rugged floor cable channel

Art. No.: 51210852

GTIN:

List price: 53.43 €

incl. 19% VAT.

Description: Logistic

Floor cable duct

#### EUROLITE Floor cabel channel, bottom, 75mm, alu /mRugged floor cable channel

- Material: aluminum
- Dimensions: W: 75 mm, H: 17 mm
- Available lengths: 2000 mm or 4000 mm
- Sections (for installing the cables): 4
- Cable run: 4 x 11 mm ø (z. B. NYM 3 x 1,5 mm²)
- Color: anodic silver
- With slip-resistant surface on the cover

# **Technical specifications:**

| Number of cable ways: | 4              |  |
|-----------------------|----------------|--|
| Color:                | Silver         |  |
| Dimensions:           | Length: 200 cm |  |
|                       | Width: 7,5 cm  |  |
|                       | Height: 1,7 cm |  |
| Weight:               | 0,75 kg        |  |