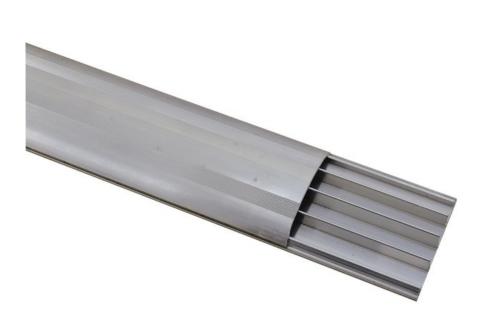

### **EUROLITE Floor Cable Channel 75mm silver 4m**

Rugged floor cable channel

Art. No.: 51210854

GTIN:

#### Features:

Rugged floor cable channel

- Made in Germany

#### EUROLITE Floor cabel channel, bottom, 75mm, alu /mRugged floor cable channel

- Material: aluminum
- Dimensions: W: 75 mm, H: 17 mm
- Available lengths: 2000 mm or 4000 mm
- Sections (for installing the cables): 4
- Cable run: 4 x 11 mm ø (z. B. NYM 3 x 1,5 mm²)
- Color: anodic silver
- With slip-resistant surface on the cover

- Wheelchairs can easily overcome the channel
- Extreme stability
- Easy installation
- Low weight
- For exhibition and shop installers, discotheque and theatre installations