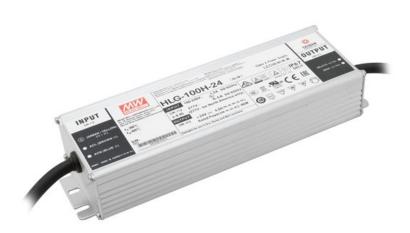

# MEANWELL LED Power Supply 96W / 24V IP67 HLG-100H-24

LED switching power supply IP67, 96 W / 24 V DC / 4 A

List price: 95.08 €

incl. 19% VAT.

## Features:

- Constant voltage, constant current
- Especially for LED lighting installations with high power requirements
- Full-range AC input
- Low-noise according to EMC standard EN 61000-3-2 class C
- Built-in active PFC filter
- Overload protection by shutdown, auto recovery
- Rugged metal housing
- Suitable for outdoor use IP67

| Output:     | 24 V DC; 4 A; 96 W |
|-------------|--------------------|
| Dimensions: | Length: 22 cm      |
|             | Width: 6,8 cm      |
|             | Height: 38,8 cm    |
| Weight:     | 1,00 kg            |