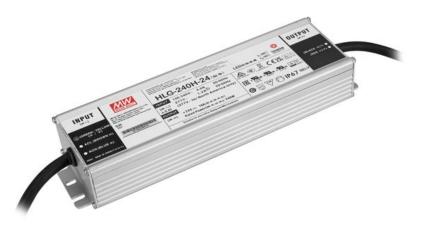

# MEANWELL LED Power Supply 240W / 24V IP67 HLG-240H-24

LED switching power supply IP67, 240 W / 24 V DC / 10 A

#### Features:

- Constant voltage, constant current
- Especially for LED lighting installations with high power requirements
- Full-range AC input
- Low-noise according to EMC standard EN 61000-3-2 class C
- Built-in active PFC filter
- Overload protection by shutdown, auto recovery
- Rugged metal housing
- Suitable for outdoor use IP67
- For further information about this product, please refer to the Data Sheet under "Downloads" Package contents
- 1 x external mains adapter

## **Technical specifications:**

| Power supply:      | 100-240 V AC, 50/60 Hz            |
|--------------------|-----------------------------------|
| IP classification: | IP67                              |
| Protection class:  | Protection class I                |
| Power connection:  | Fixed supply cord with open wires |
| Cable length:      | 0,32 m                            |
| Power output:      | No connector/cable only           |
| Housing color:     | Silver                            |