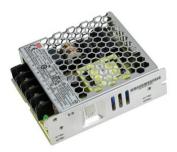

# Power Supply 52.8W / 24V LRS-50-24

Switching power supply, closed, 52,8 W / 24 V DC / 2,2 A

**Art. No.: 51405082** GTIN: 4026397704242

List price: 28.44 € incl. 19% VAT.

## Power Supply 52.8W / 24V LRS-50-24

Switching power supply, closed, 52,8 W / 24 V DC / 2,2 A

**Art. No.: 51405082** GTIN: 4026397704242

#### Features:

- Closed design, screw terminals
- Full-range AC input
- Fine adjustment of output voltage
- Overload protection by shutdown, auto recovery
- Low profile
- LED power indicator
- Complies with EN60335-1 (PD3), EN61558-1, -2, -16
- For further information about this product, please refer to the Data Sheet under "Downloads"
  - Package contents
- 1 x external mains adapter