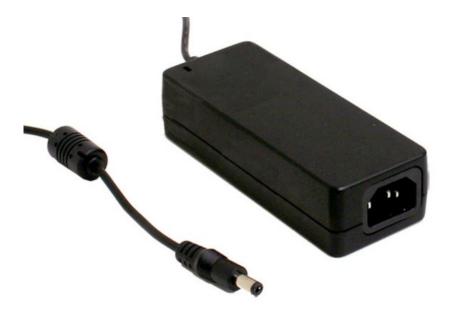

## MEANWELL Power Supply 30W / 5V GST60A05-P1J

Switching power supply, closed, 30 W / 5 V DC / 6 A

**Art. No.: 51405130** GTIN: 4026397704327

**List price: 47.48 €** 

incl. 19% VAT.

## Features:

- High energy efficiency, complies with the EU ecodesign directive
- Full-range AC input
- For further information about this product, please refer to the Data Sheet under "Downloads"
  Package contents
- 1 x external mains adapter

## **Technical specifications:**

| Power supply:      | 100-240 V AC, 50/60 Hz                             |
|--------------------|----------------------------------------------------|
| IP classification: | IP20                                               |
| Protection class:  | Protection class I                                 |
| Power connection:  | Mains input via IEC connector (M) mounting version |
| Power output:      | 1 x coaxial power connector (M)                    |
| Housing color:     | Black                                              |
| Controls:          | Overload; short-circuit; Overvoltage               |
| Output:            | 5 V DC; 6 A; 30 W                                  |
| Dimensions:        | Length: 12,5 cm                                    |
|                    | Width: 5 cm                                        |
|                    | Height: 3,15 cm                                    |