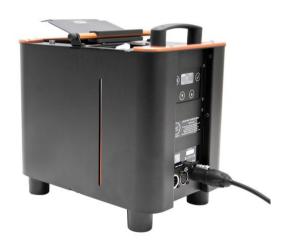

## HAZER<sup>2</sup>- the cube Smoke Machine

350-watt hazer with DMX/RDM, air discharge angle adjustable

**Art. No.: 51700160** GTIN: 4026397716139

List price: 1783.81 € incl. 19% VAT.

## HAZER<sup>2</sup>- the cube Smoke Machine

350-watt hazer with DMX/RDM, air discharge angle adjustable

**Art. No.: 51700160** GTIN: 4026397716139

## Features:

- Variable output angle
- Output volume adjustable
- Produces fine, translucent haze without nebulizing the room at the same time
- Ideal for accentuating light and laser beams
- Control via wired remote control (optional); stand-alone; DMX; RDM
- OLED display
- Made in Germany
- Short warm-up time
- For application areas such as: Mobile use; stage; theater; rental
- Application possibility: Standing Package contents
- 1 x device, 1 x power cord, 1 x user manual, 1 x fluid, 1 x container, 1 x lid