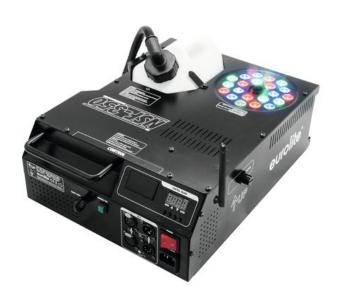

# **EUROLITE NSF-350 LED Hybrid Spray Fogger**

DMX fog machine with 1500 W, LED illumination, vertical fog output

Art. No.: 51701977 GTIN: 4026397513387

List price: 474.81 €

incl. 19% VAT.

## Features:

- LED light effect with fog spouter in one device
- Your all-in-one solution with powerful vertical smoke output
- Output nozzle with RGB LED illumination for impressive effect presentations
- Additional button for manual activation
- 21 powerful LEDs 3 W R/G/B
- Color selection; color change adjustable
- Strobe effect
- Output distance: Approx. 6 m
- Control via DMX; stand-alone; wireless remote control
- For application areas such as: Stage; theater; rental
- Preprogrammed in Light'J; LED PC-Control 512; Light Captain
- With level indication
- Operates on water-based fluid
- Removable tank
- Application possibility: Standing