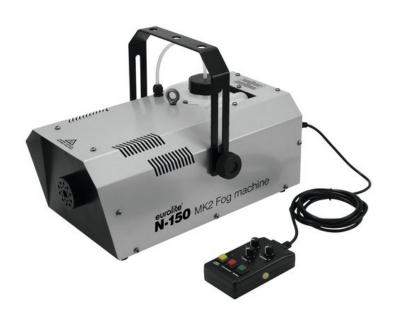

# **EUROLITE N-150 MK2 Fog Machine**

1500 watt fogger with DMX

**Art. No.: 51701981** GTIN: 4026397594379

List price: 236.81 €

incl. 19% VAT.

## Features:

- Compact fog machine with high output volume
- Ideal for accentuating light and laser beams
- Concentrated and steady fog output
- Adjustable timer with interval and duration
- Continuous output
- Simultaneous control of several machines possible via transmitter
- Short warm-up time
- Output distance: Approx. 3 m
- Control via DMX; wireless remote control; wired remote control
- With mounting bracket
- For application areas such as: Clubs/dancing school; mobile use; stage; rental
- Preprogrammed in Light Captain; Light'J
- With level indication
- Operates on water-based fluid
- Removable, backlit tank
- Application possibility: Standing; suspended

### **Technical specifications:**

| Power supply:      | 230 V AC, 50 Hz |
|--------------------|-----------------|
| Power consumption: | 1500 W          |

#### Logistic

EAN / GTIN: 4026397594379

Weight: 6,50 kg Length: 0.45 m Width: 0.29 m Heigth: 0.27 m

| IP classification:    | IP20                                               |
|-----------------------|----------------------------------------------------|
| Power connection:     | Fixed power supply cord with safety plug           |
| Warm-up time:         | Approx. 2 min                                      |
| Output volume:        | Approx. 430 m³/min                                 |
| Output distance:      | Approx. 3 m                                        |
| Tank capacity:        | 2,3 I water-based fluid removable, backlit tank    |
| Fluid consumption:    | Approx. 30 ml/min                                  |
| DMX channels:         | 1                                                  |
| DMX input:            | 1 x 3-pin XLR (M) mounting version                 |
| DMX output:           | 1 x 3-pin XLR (F) mounting version                 |
| Control:              | DMX; wireless remote control; wired remote control |
| Preprogrammed in:     | Light Captain; Light'J                             |
| Carrier frequency:    | 433,92 MHz                                         |
| Housing color:        | Silver                                             |
| Attachment system:    | Mounting bracket                                   |
| Color:                | Silver                                             |
| Dimensions:           | Width: 27,5 cm Depth: 40 cm Height: 28 cm          |
| Weight:               | 6,00 kg                                            |
| Noise classification: | Class 3 (clearly perceptible sounds)               |
| Remote control        |                                                    |
| Cable length:         | 3 m                                                |
| Battery:              | 1 x 12 V 23AE alkaline manganese built-in          |
|                       |                                                    |