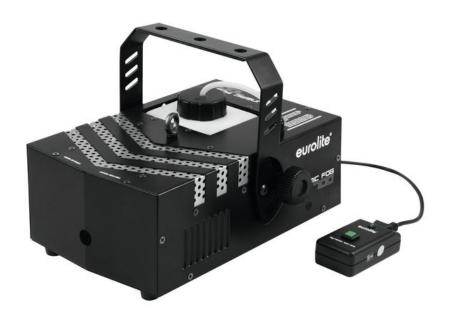

# **EUROLITE Dynamic Fog 700 Fog Machine**

700 watt fogger with DMX

Art. No.: 51702037

List price: 153.51 €

incl. 19% VAT.

## Features:

- Compact fog machine with high output volume
- Ideal for accentuating light and laser beams
- Concentrated and steady fog output
- Fan grille with blue LED illumination, switchable
- Short warm-up time
- Output distance: Approx. 2,5 m
- Control via wired remote control; DMX
- With mounting bracket
- With level indication
- Operates on water-based fluid
- Preprogrammed in LED PC-Control 512; Light Captain
- Removable tanl
- For application areas such as: Clubs/dancing school; stage; small rental; mobile djs / entertainer
- Application possibility: Standing; suspended

#### Package contents

- 1 x device, 1 x user manual, 1 x power cord, 1 x remote control, 1 x container, 1 x filter