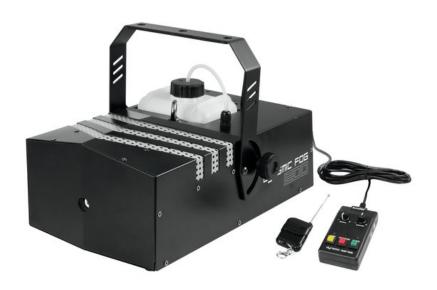

# **EUROLITE Dynamic Fog 1200 Fog Machine**

1200 watt fogger with DMX

**Art. No.: 51702040** GTIN: 4026397556049

**List price: 320.11 €** 

incl. 19% VAT.

## Features:

- Compact fog machine with high output volume
- Ideal for accentuating light and laser beams
- Concentrated and steady fog output
- Adjustable timer with interval and duration
- Continuous output
- Fan grille with blue LED illumination, switchable
- Short warm-up time
- Output distance: Approx. 4 m
- Control via DMX; wireless remote control; wired remote control
- With mounting bracket
- With level indication
- Operates on water-based fluid
- Preprogrammed in LED PC-Control 512; Light Captain
- Removable tank
- 4 digit 7-segment LED display
- For application areas such as: Clubs/dancing school; stage; theater; rental
- Application possibility: Standing; suspended

#### Package contents

1 x device, 1 x user manual, 1 x power cord, 2 x remote control, 1 x declaration of conformity, 1 x container, 1 x filter, 1 x battery