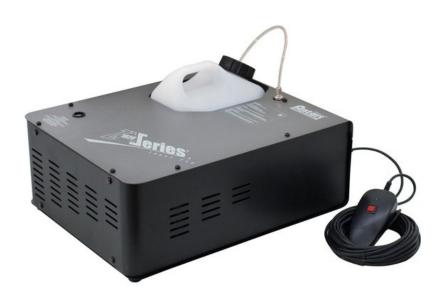

# ANTARI Z-1020 with Z-10 ON/OFF-Controller

DMX controlled machine with 1000 W and vertical fog output

Art. No.: 5170261A GTIN: 4719850650858

**List price: 553.35 €** 

incl. 19% VAT.

## Features:

- Unique fog effect machine with powerful vertical fog output
- Continuous output
- Rugged metal housing
- Economic temperature control of the heating element
- Output distance: Approx. 5 m
- Control via wireless remote control (optional); DMX; wired remote control
- For application areas such as: Clubs/dancing school; stage; rental
- With level indication
- Operates on water-based fluid
- Removable tank
- Application possibility: Standing

#### Package contents

- 1 x device, 1 x user manual, 1 x power cord, 1 x container, 1 x tube, 1 x remote control