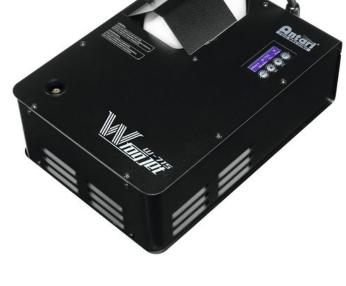

# **ANTARI W-715 Spray Fogger**

Powerful 1600 W DMX fog machine with vertical fog output

#### Features:

- 2-second jet spray mode with maximum fog volume
- Adjustable timer with interval, duration and output volume
- Continuous output
- The transmitter allows simultaneous control of an unlimited number of machines
- Output distance: Approx. 5 m
- Control via stand-alone; DMX; wireless remote control
- Built with NEUTRIK connector
- For application areas such as: Mobile use; stage
- Energy-saving mode
- Operates on water-based fluid
- Removable tank remote control
- Operating range up to 50m
- Package contents
- 1 x device, 1 x power cord, 1 x remote control, 1 x declaration of conformity, 1 x user manual, 1 x container, 1 x filter

#### **Technical specifications:**

| Power supply:      | 230 V AC, 50 Hz |
|--------------------|-----------------|
| Power consumption: | 1600 W          |
| IP classification: | IP20            |