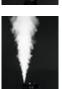

# **ANTARI W-715 Spray Fogger**

Powerful 1600 W DMX fog machine with vertical fog output

#### Features:

- 2-second jet spray mode with maximum fog volume
- Adjustable timer with interval, duration and output volume
- Continuous output
- The transmitter allows simultaneous control of an unlimited number of machines
- Output distance: Approx. 5 m
- Control via stand-alone; DMX; wireless remote control
- Built with NEUTRIK connector
- For application areas such as: Mobile use; stage
- Energy-saving mode
- Operates on water-based fluid
- Removable tank remote control
- Operating range up to 50m
- Package contents
- 1 x device, 1 x power cord, 1 x remote control, 1 x declaration of conformity, 1 x user manual, 1 x container, 1 x filter