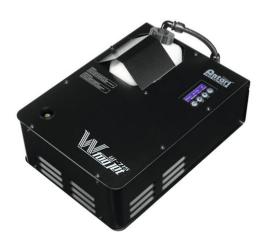

## W-715 Spray Fogger

Powerful 1600 W DMX fog machine with vertical fog output

Art. No.: 51702716 GTIN: 4719850651619

## W-715 Spray Fogger

Powerful 1600 W DMX fog machine with vertical fog output

**Art. No.: 51702716** GTIN: 4719850651619

## Features:

- 2-second jet spray mode with maximum fog volume
- Adjustable timer with interval, duration and output volume
- Continuous output
- The transmitter allows simultaneous control of an unlimited number of machines
- Output distance: Approx. 5 m
- Control via stand-alone; DMX; wireless remote control
- Built with NEUTRIK connector
- For application areas such as: Mobile use; stage
- Energy-saving mode
- Operates on water-based fluid
- Removable tank remote control
- Operating range up to 50m
  Package contents
- 1 x device, 1 x power cord, 1 x remote control, 1 x declaration of conformity, 1 x user manual, 1 x container, 1 x filter