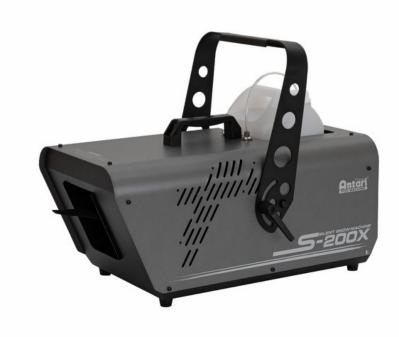

# **ANTARI S-200X silent Snow Machine**

Silent snow machine with cable remote control and DMX

Art. No.: 51706261 GTIN: 4719850651701

**List price: 831.81 €** 

incl. 19% VAT.

## Features:

- Improved version with about 50% more snow output than predecessor model
- Rugged metal housing with handle, mounting bracket and safety eyelet
- Control via DMX; wired remote control
- Big tank capacity
- Output distance: Approx. 4 m
- Removable tank
- For application areas such as: Wedding/gala/events; theater; rental; clubs/dancing school
- Application possibility: Standing; suspended