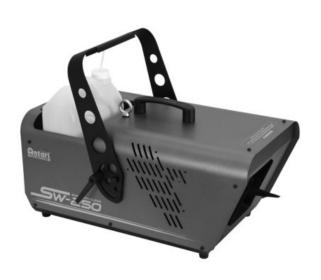

# **ANTARI SW-250X Snow Machine**

Compact snow machine with DMX interface and control module

**Art. No.: 51706270** GTIN: 4719850651541

**List price: 772.31 €** 

incl. 19% VAT.

## Features:

- Snow machine with high output for a real blizzard effect
- Less expensive version without wireless control system
- Improved version with about 250% more snow output than predecessor model
- Rugged metal housing with handle, mounting bracket and safety eyelet
- Precisely adjustable timer with interval, duration and output volume
- Continuous output with adjustable snow volume or manual activation with maximum snow volume
- Control via stand-alone; DMX; timer
- Big tank capacity
- Removable tank
- For application areas such as: Wedding/gala/events; theater; rental; clubs/dancing school
- Application possibility: Standing; suspended