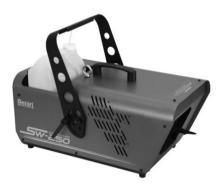

## **SW-250X Snow Machine**

Compact snow machine with DMX interface and control module

**Art. No.: 51706270** GTIN: 4719850651541

List price: 772.31 € incl. 19% VAT.

## **SW-250X Snow Machine**

Compact snow machine with DMX interface and control module

**Art. No.: 51706270** GTIN: 4719850651541

## Features:

- Snow machine with high output for a real blizzard effect
- Less expensive version without wireless control system
- Improved version with about 250% more snow output than predecessor model
- Rugged metal housing with handle, mounting bracket and safety eyelet
- Precisely adjustable timer with interval, duration and output volume
- Continuous output with adjustable snow volume or manual activation with maximum snow volume
- Control via stand-alone; DMX; timer
- Big tank capacity
- Removable tank
- For application areas such as: Wedding/gala/events; theater; rental; clubs/dancing school
- Application possibility: Standing; suspended Package contents