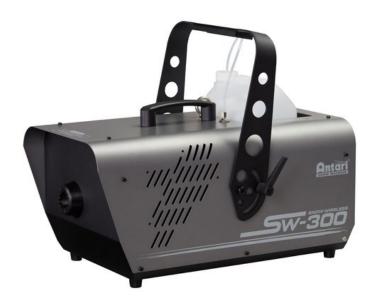

# **ANTARI SW-300 Snow Machine**

Compact snow machine with digital wireless control system and DMX interface

Art. No.: 51706271 GTIN: 4710586551334

List price: 1069.81 €

incl. 19% VAT.

## Features:

- Snow machine with digital wireless control and high output for a real blizzard effect
- Rugged metal housing with handle, mounting bracket and safety eyelet
- Precisely adjustable timer with interval, duration and output volume
- Continuous output with adjustable snow volume or manual activation with maximum snow volume
- The transmitter allows simultaneous control of an unlimited number of machines
- Output distance: Approx. 2,5 m
- Control via DMX; wireless remote control; RDM; wired remote control (optional); timer
- Big tank capacity
- Removable tank
- For application areas such as: Wedding/gala/events; theater; rental; clubs/dancing school
- Application possibility: Standing; suspended