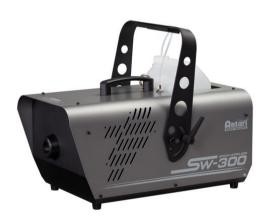

## Features:

- Snow machine with digital wireless control and high output for a real blizzard effect
- Rugged metal housing with handle, mounting bracket and safety evelet
- Precisely adjustable timer with interval, duration and output volume
- Continuous output with adjustable snow volume or manual activation with maximum snow volume
- The transmitter allows simultaneous control of an unlimited number of machines
- Output distance: Approx. 2,5 m
- Control via DMX; wireless remote control; RDM; wired remote control (optional); timer
- Big tank capacity
- Removable tank
- For application areas such as: Wedding/gala/events; theater; rental; clubs/dancing school
- Application possibility: Standing; suspended Package contents