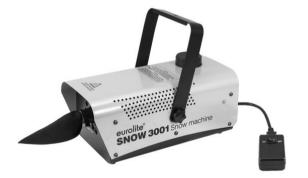

## **Snow 3001 Snow Machine**

Powerful mini snow machine

### Features:

- A lot of snowflakes are thrown into the room up to a distance of 2 m
- Constant snowing creates a foam/snow build up, which dissolves gradually
- The dissolution of the "blanket of snow" happens nearly without residues
- High quality at an affordable price
- Control via wired remote control
- With mounting bracket
- For application areas such as: Wedding/gala/events; theater; clubs/dancing school
- Application possibility: Standing; suspended Package contents
- 1 x device, 1 x user manual, 1 x power cord, 1 x mounting bracket, 2 x knurled screw, 2 x washer, 1 x filter