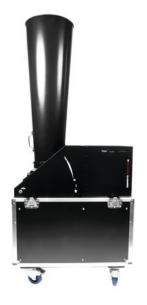

# TCM FX Confetti Booster 1, manual

Manual confetti blower, CO2 is needed for firing

Art. No.: 51708020 GTIN: 8719699077133

#### Features:

- The shooter can be used for large quantities of confetti
- The shooting angle can be adjusted steplessly
- Made in Europe
- For application areas such as: Stage

#### **Technical specifications:**

| Housing color: | Black          |  |
|----------------|----------------|--|
| Dimensions:    | Width: 53 cm   |  |
|                | Depth: 38 cm   |  |
|                | Height: 147 cm |  |
| Weight:        | 37,80 kg       |  |