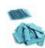

## TCM FX Slowfall Confetti rectangular 55x18mm, light blue, 1kg

High-quality paper confetti

Art. No.: 51708812 GTIN: 8719699070066

List price: 16.54 €

incl. 19% VAT.

## **Technical specifications:**

| Type of Confetti: | Confetti                          |
|-------------------|-----------------------------------|
| Activation:       | Loose                             |
| Color:            | Blue                              |
| Dimensions:       | Length: 5,50 cm<br>Width: 1,80 cm |
| Weight:           | 0,95 kg                           |