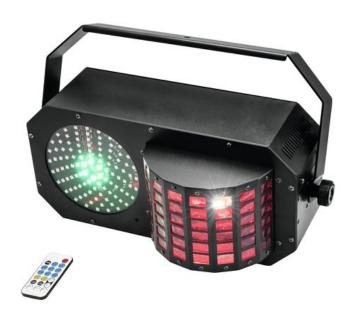

## **EUROLITE LED Triple FX Laser Box**

LED lighting effect with threefold effects: derby, RG laser (2M) and stroboscope

Art. No.: 51741077 GTIN: 4026397622515

## Features:

- Rotating derby effect with 2 high-power 10 W RGBW LEDs (4in1)
- 105 RGB LEDs (0.2 W each) for fast, dynamic strobe and wash effects
- 2 laser diodes project thousands of red and green laser beams
- Laser class 2M: does not require additional protective measures or appointment of a laser safety officer
- LED derby, laser and strobe can be controlled individually
- 7 built-in auto and music show programs
- Direct color selection for 15 preset colors
- Addressing and setting via control panel with 4-digit LED display
- Convenient wireless control via included IR remote control EUROLITE IR-26
- Swivel mounting bracket
- IEC terminals for power linking up to 8 units
- Gobos
- Control via stand-alone; DMX; IR remote control; sound to light via microphone; master/slave function
- Preprogrammed in Light'J; LED PC-Control 512; Light Captain

#### light effect

- 2 powerful LEDs 10 W high-power 4in1 QCL RGBW
- Multi beam effect

#### strobes

- 105 powerful LEDs 0,2 W SMD 3in1 TCL RGB (homogenous color mix)
- Strobe effect

## Package contents

- 1 x user manual, 1 x power cord, 1 x remote control