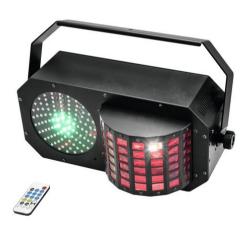

### **LED Triple FX Laser Box**

LED lighting effect with threefold effects: derby, RG laser (2M) and stroboscope

**Art. No.: 51741077** GTIN: 4026397622515

#### **LED Triple FX Laser Box**

LED lighting effect with threefold effects: derby, RG laser (2M) and stroboscope

**Art. No.: 51741077** GTIN: 4026397622515

#### Features:

- Rotating derby effect with 2 high-power 10 W RGBW LEDs (4in1)
- 105 RGB LEDs (0.2 W each) for fast, dynamic strobe and wash effects
- 2 laser diodes project thousands of red and green laser beams
- Laser class 2M: does not require additional protective measures or appointment of a laser safety officer
- LED derby, laser and strobe can be controlled individually
- 7 built-in auto and music show programs
- Direct color selection for 15 preset colors
- Addressing and setting via control panel with 4-digit LED display
- Convenient wireless control via included IR remote control EUROLITE IR-26
- Swivel mounting bracket
- IEC terminals for power linking up to 8 units
- Gobos
- Control via stand-alone; DMX; IR remote control; sound to light via microphone; master/slave function
- Preprogrammed in Light'J; LED PC-Control 512; Light Captain