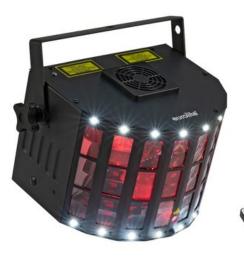

## EUROLITE LED Laser Derby MK2

DMX light effect with RG laser (2M), rotating LED derby, stroboscope and IR remote control

Art. No.: 51741079 GTIN: 4026397690019

#### Features:

- 2 laser diodes project hundreds of red and green laser beams
- 7 integrated show programs
- Dimmer electronic; color macros adjustable

 Control via IR remote control; stand-alone; DMX; master/slave function; sound to light via microphone; QuickDMX via USB (optional); CRMX by LumenRadio via USB (optional); W-DMX by wireless solution via USB (optional)

- The device is cooled by cooling fan
- With mounting bracket
- 4 digit 7-segment LED display
- Laser; multi beam effect; strobe effect
- Preprogrammed in Light Captain; EASY SHOW 2; Colorchief
- For application areas such as: Clubs/dancing school; party room; mobile djs / entertainer; small rental
- Application possibility: Suspended; on stand laser
- Laser class 2M <BR> does not require additional protective measures or appointment of a laser safety officer

#### light effect

- 4 powerful LEDs 10 W SMD 5050 R/G/B/W
- strobes
- 16 powerful LEDs 0,6 W SMD 2835 cold white (CW)