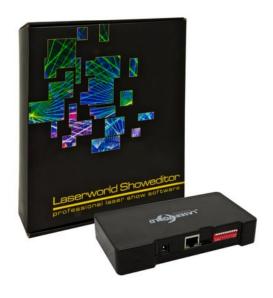

## **LASERWORLD ShowNET incl. Showeditor Lasershow Software**

Set with Laserworld Showeditor 2015 and Laserworld ShowNET Network Interface

**Art. No.: 51743200** GTIN: 7640144990251

**List price: 415.31 €** 

## Features:

- Control via DMX; ILDA; stand-alone; sound to light
- The device can be connected via RJ-45 (F) mounting version to the PC
- For further information about this product, please refer to the Data Sheet under "Downloads"
  Package contents
- 1 x external mains adapter, 1 x device

## **Technical specifications:**

| IP classification: | IP20                                                                                                      |
|--------------------|-----------------------------------------------------------------------------------------------------------|
| Power connection:  | Mains input via coaxial power connector (M) mounting version power supply cord with AC adapter (provided) |
| Control:           | DMX; ILDA; stand-alone; sound to light                                                                    |
| PC connect:        | Via RJ-45 (F) mounting version                                                                            |
| Dimensions:        | Width: 30 cm                                                                                              |
|                    | Depth: 28 cm                                                                                              |
|                    | Height: 18 cm                                                                                             |
| Weight:            | 0,55 kg                                                                                                   |