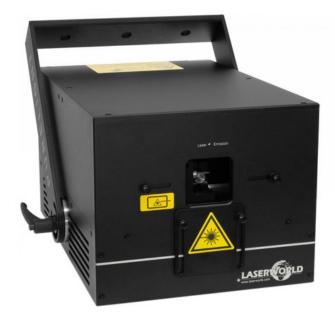

# LASERWORLD PL-5000RGB MK2

High power, full color laser with ShowNET network interface and DMX

**Art. No.: 51743275** GTIN: 7640144997809

### Features:

- Integrated show programs
- Control via stand-alone; DMX; master/slave function; ILDA; Art-Net
- OLED display
- For further information about this product, please refer to the Data Sheet under "Downloads"
  Package contents
- 1 x laser, 1 x user manual, 1 x case, 2 x key, 1 x power cord, 1 x Interlock, 1 x bag, 1 x network cable

# **Technical specifications:**

| Power supply:      | 100-240 V AC, 50/60 Hz                                                                       |
|--------------------|----------------------------------------------------------------------------------------------|
| Power consumption: | 150 W                                                                                        |
| IP classification: | IP20                                                                                         |
| Power connection:  | Mains input via P-Con (blue), mounting version power supply cord with safety plug (provided) |
| Power output:      | 1 x P-Con (gray), mounting version                                                           |
| Laser class:       | 4                                                                                            |
| Laser color:       | R/G/B                                                                                        |
| Laser module:      | Red (R) 1200 mW 638nm                                                                        |
|                    | Green (G) 1700 mW 520nm                                                                      |
|                    | Blue (B) 3000 mW 450nm                                                                       |

| DMX input:     | 1 x 3-pin XLR (M) mounting version                     |
|----------------|--------------------------------------------------------|
| DMX output:    | 1 x 3-pin XLR (F) mounting version                     |
| Control:       | Stand-alone; DMX; master/slave function; ILDA; Art-Net |
| Housing color: | Black                                                  |
| Display type:  | OLED display                                           |
| Dimensions:    | Length: 32 cm                                          |
|                | Width: 22 cm                                           |
|                | Height: 18 cm                                          |
| Weight:        | 21,40 kg                                               |