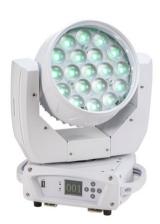

# LED TMH-X4 Moving Head Wash Zoom wh

Washlight with 19 intense 15 W 4in1 LEDs, motorized zoom and white housing

**Art. No.: 51785916** GTIN: 4026397713206

List price: 831.81 € incl. 19% VAT.

### Features:

- 19 powerful LEDs 15 W COB (chip-on-board) 4in1 QCL RGBW (homogenous color mix)<BR>3 segments controlled separately
- Positioning within 630° PAN, 270° TILT
- Auto position correction (feedback)
- Exact positioning (16 bit resolution)
- Zoom motor driven
- Integrated show programs
- The device is cooled by temperature-controlled fan at the Head; cooling fan at the base
- Control via stand-alone; DMX; sound to light via microphone; master/slave function; QuickDMX via USB (optional); W-DMX by wireless solution via USB (optional); CRMX by LumenRadio via USB (optional)
- Flicker-free
- With a beam angle of 1° 40°
- Multicolor LCD display