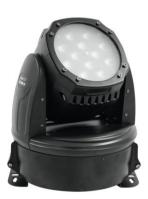

### **LED TMH-11 Moving Head Wash**

3in1 moving head washlight with 9 W LEDs

Art. No.: 51785966 GTIN: 4026397425987

#### **LED TMH-11 Moving Head Wash**

3in1 moving head washlight with 9 W LEDs

**Art. No.: 51785966** GTIN: 4026397425987

#### Features:

- Equipped with 12 x 9 W tricolor LED with RGB colors
- Compact lightweight
- Positioning within 540° PAN and 270° TILT
- Stepless RGB color mixture
- 6 color macros can be called up via DMX controller
- Dimmer
- Motorized zoom with 15° 38° radiation angle
- Strobe effect with adjustable speed
- Random strobe effect
- Exact positioning via 16 bit PAN/TILT movement resolution
- DMX-controlled operation or stand-alone operation with Master/Slave function
- Sound-controlled via built-in microphone
- Fan-cooled
- Control board with 4-digit LED display and foil-keyboard for adjusting the DMX-starting address, PAN/TILT Reverse, Program, Reset
- DMX control via every standard DMX controller
- Control via sound to light via microphone