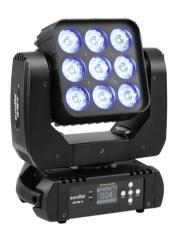

### **LED TMH-18 Moving Head Beam**

LED moving head beam with nine 15 W LEDs

Art. No.: 51786060 GTIN: 4026397561760

### **LED TMH-18 Moving Head Beam**

LED moving head beam with nine 15 W LEDs

**Art. No.: 51786060** GTIN: 4026397561760

#### Features:

- DMX-controlled operation or stand-alone operation with Master/Slave function
- Color presets
- Internal programs
- Rainbow effect with adjustable speed
- Stepless RGBW color mixture
- Random strobe effect
- Electronic dimmer
- Control board with graphic LC display for adjusting the DMXstarting address, PAN/TILT reverse, program, reset
- Switch-mode power supply for operation between 100 and 240 volts
- DMX control via every standard DMX controller
- 9 powerful LEDs 15 W high-power 4in1 QCL RGBW (homogenous color mix)
- Exact positioning (16 bit resolution)
- Gobos
- Beam effect
- The device is cooled by cooling fan
- Control via DMX; stand-alone; sound to light via microphone