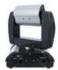

## FUTURELIGHT DJ-LED Head Wash RGB 24x1W

LED moving head washlight

### Features:

- Equipped with 24 x 1 W LEDs: 8 x red, 8 x green, 8 x blue
- Stepless RGB color mixture
- Long LED life
- Strobe effect with adjustable speed
- Fuzzy sound control: program continues automatically during periods without music or bassbeat
- DMX-controlled operation or stand-alone operation with Master/Slave function (up to 4 slaves)
- Sound-controlled via built-in microphone
- Positioning within 530° Pan and 280° Tilt
- Control board with 4-digit display
- Advantages of LED technology: long life, low power consumption, minimal heat emission, defacto maintenance free with brilliant light radiation
- DMX control via every standard DMX controller