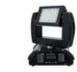

## FUTURELIGHT DJ-LED Head Wash RGB 24x1W

LED moving head washlight

### Features:

- Equipped with 24 x 1 W LEDs: 8 x red, 8 x green, 8 x blue
- Stepless RGB color mixture
- Long LED life
- Strobe effect with adjustable speed
- Fuzzy sound control: program continues automatically during periods without music or bassbeat
- DMX-controlled operation or stand-alone operation with Master/Slave function (up to 4 slaves)
- Sound-controlled via built-in microphone
- Positioning within 530° Pan and 280° Tilt
- Control board with 4-digit display
- Advantages of LED technology: long life, low power consumption, minimal heat emission, defacto maintenance free with brilliant light radiation
- DMX control via every standard DMX controller