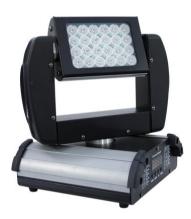

## **DJ-LED Head Wash RGB 24x1W**

LED moving head washlight

Art. No.: 51839520 GTIN: 4026397325072

## Features:

- Equipped with 24 x 1 W LEDs: 8 x red, 8 x green, 8 x blue
- Stepless RGB color mixture
- Long LED life
- Strobe effect with adjustable speed
- Fuzzy sound control: program continues automatically during periods without music or bass-beat
- DMX-controlled operation or stand-alone operation with Master/Slave function (up to 4 slaves)
- Sound-controlled via built-in microphone
- Positioning within 530° Pan and 280° Tilt
- Control board with 4-digit display
- Advantages of LED technology: long life, low power consumption, minimal heat emission, defacto maintenance free with brilliant light radiation
- DMX control via every standard DMX controller