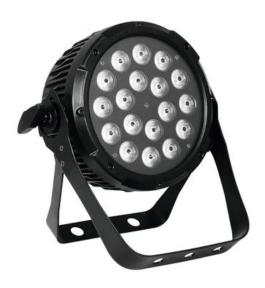

# FUTURELIGHT PRO Slim PAR-18 TCL

PRO slimline LED spot with 3 W 3in1 LEDs

Art. No.: 51842500 GTIN: 4026397447170

### Features:

- Equipped with 18 tricolor LEDs in the colors red, green and blue
- Flat housing form requires minimal space when rigging
- Extremely compact housing in a beautiful design
- Second mounting bracket for safe standing installation
- Locking possibility at the brackets with large metal butterfly screws
- Pure convection cooling via cooling ribs, no fans, particularly quiet during operation
- Functions: static colors, RGB color mixture, 11 preset color temperatures, automatic color change, built-in programs, dimmer, strobe effect, sound-control, Master/Slave operation
- 3, 4, 5, 9 DMX channels selectable for various applications
- Dimmer speed (step response) adjustable
- Sound-control via built-in microphone
- Microphone-sensitivity adjustable via rotary-control on the top panel
- Comfortable addressing and setting via Control Board with four operating buttons and LED display with four-digit 14-segment display
- Operable in stand-alone mode or via DMX
- Master/Slave for parallel operation of several devices
- DMX512 control via regular DMX-controller
- Power connection via Neutrik PowerCon jack and included power cable
- Feed-through output allows to power another device
- After every 8 devices the fixtures must have a renewed connection with the power mains
- 18 powerful LEDs
- Preprogrammed in Light J; LED PC-Control 512; Light Captain

## Technical specifications:

| Power supply:           | 230 V AC, 50 Hz                              |
|-------------------------|----------------------------------------------|
| Power consumption:      | 55 W                                         |
| LED type:               | 18                                           |
| Preprogrammed in:       | Light'J; LED PC-Control 512; Light Captain   |
| Color:                  | Black                                        |
| Dimensions:             | Width: 26,3 cm                               |
|                         | Depth: 10 cm                                 |
|                         | Height: 30 cm                                |
| Weight:                 | 3,45 kg                                      |
| DMX channels:           | 3/4/5/9                                      |
| DMX connection:         | 3-pin XLR                                    |
| Sound-control:          | via built-in microphone                      |
| LED type:               | 3 W TCL                                      |
| LED number:             | 18                                           |
| Beam angle:             | 18°                                          |
| Dimensions (W x D x H): | 263 x 100 x 300 mm                           |
| Legal specifications    |                                              |
| Special product:        | Not designed for household room illumination |
| Intended use:           | Show effect lighting                         |