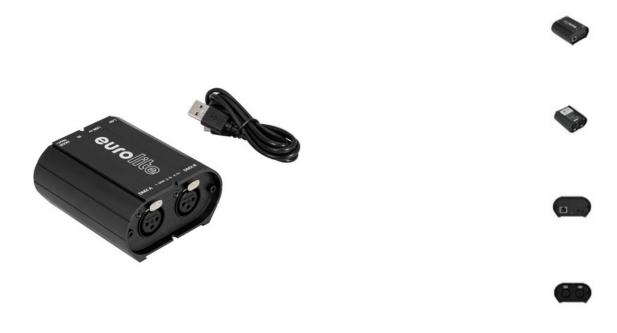

## **EUROLITE USB/LAN-DMX 2x512ch Interface**

DMX/Art-Net interface via USB and Ethernet LAN with software bundle, 1024 channels

Art. No.: 51860117

GTIN: 4026397710557



**List price: 332.01 €** 

incl. 19% VAT.

### Features:

- DMX Control (show lighting)
- LED PC Control (architectural lighting)
- Pixel Control (pixel mapping and video mixing)
- Can transmit up to 1024 DMX channels
- 64 Art-Net universes with 512 channels each on Ethernet
- Control via DMX; Art-Net; Wi-light 2 App; RDM; sACN; master/slave function
- Push-button to select the next scene
- In connection with Pro DMX 2
- In connection with LED PC-Control 512<BR>firmware can be updated
- Compatible with Win 7, Win 10, Linux, OS X 10,13 or better
- For application areas such as: Clubs/dancing school; wedding/gala/events; stage; mobile djs / entertainer

## Package contents

1 x device, 1 x USB cable

# **Technical specifications:**

| Power supply:      | 5V DC 200 mA