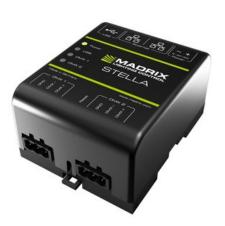

## MADRIX STELLA

USB and Art-Net interface to control two DMX universes with MADRIX

Art. No.: 51860365 GTIN: 4260263421196

#### Features:

- Can transmit up to 1024 DMX channels
- The device is cooled by passive convection cooling
- Control via DMX; RDM; Art-Net
- The device can be connected via USB to the PC
- Made in Germany
- For application areas such as: Clubs/dancing school; Trade fair and shop fitting; installation; restaurants, bars and hotels; architecture
- For further information about this product, please refer to the Data Sheet under "Downloads"

### **Technical specifications:**

| Power supply:       | 5-24V AC                                                                                                |
|---------------------|---------------------------------------------------------------------------------------------------------|
| IP classification:  | IP20                                                                                                    |
| Power connection:   | Mains input via USB, type B power supply cord for USB A mains connection (provided)                     |
| DMX channels:       | Output 1024                                                                                             |
| Network connection: | Protocol: Art-Net 1,2,3,4 incl. ArtSync via 2x<br>RJ-45 (F) mounting version, 10/100/1000 Mbit/s        |
|                     | Protocol: Streaming ACN (sACN / ANSI E1.31)<br>via 2x RJ-45 (F) mounting version, 10/100/1000<br>Mbit/s |
| Cooling:            | Passive convection cooling                                                                              |

| Control:    | DMX; RDM; Art-Net |  |
|-------------|-------------------|--|
| USB port:   | USB 2.0, type B   |  |
| PC connect: | Via USB           |  |
| Dimensions: | Width: 7 cm       |  |
|             | Depth: 9,2 cm     |  |
|             | Height: 4,5 cm    |  |
| Weight:     | 0,37 kg           |  |