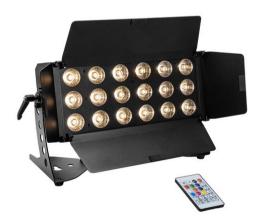

### LED CLS-18 QCL RGB/WW 18x7W

LED floodlight with RGB/WW color mixing, barn doors, IR remote control and frost filter

**Art. No.: 51913905** GTIN: 4026397712834

List price: 355.81 € incl. 19% VAT.

### LED CLS-18 QCL RGB/WW 18x7W

LED floodlight with RGB/WW color mixing, barn doors, IR remote control and frost filter

**Art. No.: 51913905** GTIN: 4026397712834

#### Features:

- Additional frost filter provides a wide, soft and homogeneous light
- 3 buttons on the remote control for saving your own settings
- 18 powerful LEDs 7 W 4in1 QCL RGB/WW (homogenous color mix)
- Color blend stepless; color change adjustable; color fade adjustable; Dimmer electronic; Dimmer speed (step response) adjustable; white balance
- Strobe effect
- The device is cooled by temperature-controlled fan
- Control via stand-alone; DMX; QuickDMX (optional); W-DMX by wireless solution (optional); CRMX by LumenRadio (optional); master/slave function; sound to light via microphone; IR remote control
- Flicker-free
- With a beam angle of 11°
- With mounting bracket
- OLED display
- Very quiet working noise