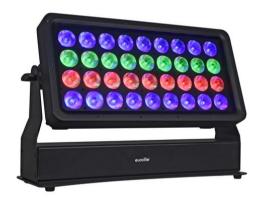

## Multiflood Pro IP RGBW Wash MK2

Bright outdoor spot with RGBW LEDs and W-DMX

### Features:

- Integrated W-DMX transceiver for wireless DMX Control
- 36 powerful LEDs 8 W high-power 4in1 QCL RGBW (homogenous color mix)<BR>4 segments controlled separately
- Direct color selection for 27 preset colors
- The device is cooled by low-noise cooling fan
- Control via stand-alone; IR remote control; DMX; W-DMX by wireless solution; master/slave function; wired remote control
- Preprogrammed in Light Captain; EASY SHOW 1; EASY SHOW 2; EASY SHOW 3; Light'J; Colorchief
- With a beam angle of 14°
- With omega bracket
- OLED display
- Rubber feet
- Suitable for outdoor use
- Mains input and output for power linking up to 8 units
- Wash effect; strobe effect
- For application areas such as: Installation; stage; rental; architecture
- Very quiet working noise