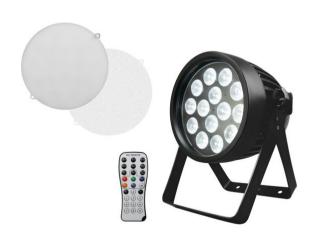

### **LED IP PAR 14x10W HCL**

Weather-proof (IP65) spotlight with 6in1 HCL RGBWA/UV color mixing and frost filters

Art. No.: 51914172 GTIN: 4026397670233

List price: 462.91 € incl. 19% VAT.

### **LED IP PAR 14x10W HCL**

Weather-proof (IP65) spotlight with 6in1 HCL RGBWA/UV color mixing and frost filters

**Art. No.: 51914172** GTIN: 4026397670233

#### Features:

- 14 powerful LEDs 10 W high-power 6in1 HCL RGBWA/UV (homogenous color mix)
- Frost filter
- Color blend stepless; color change adjustable; color fade adjustable; Dimmer electronic
- Strobe effect
- Direct color selection for 25 preset colors
- The device is cooled by passive convection cooling
- Control via DMX; stand-alone; IR remote control
- Flicker-free
- With a beam angle of 15°
- With double bracket
- LCD display
- Suitable for outdoor use IP65
- Preprogrammed in Light'J; LED PC-Control 512; LED EASY OPERATOR 4x6; LED EASY OPERATOR DELUXE; Light Captain; EASY SHOW 1; EASY SHOW 2; EASY SHOW 3
- Silent operation