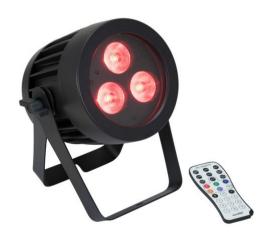

## **LED IP PAR 3x8W QCL Spot**

Weather-proof (IP65) spotlight with 3 x 8 W LED and 4in1 QCL RGBW color mixing

Art. No.: 51914234 GTIN: 4026397683974

List price: 201.11 € incl. 19% VAT.

### **LED IP PAR 3x8W QCL Spot**

Weather-proof (IP65) spotlight with 3 x 8 W LED and 4in1 QCL RGBW color mixing

**Art. No.: 51914234** GTIN: 4026397683974

#### Features:

- 3 powerful LEDs 8 W high-power 4in1 QCL RGBW (homogenous color mix)
- Strobe effect
- Direct color selection for 25 preset colors
- The device is cooled by passive convection cooling
- Control via stand-alone; IR remote control; DMX
- Flicker-free
- With a beam angle of 15°
- With double bracket
- LCD display
- Suitable for outdoor use IP65
- With pressure compensation membrane
- Silent operation
- Preprogrammed in EASY SHOW 1; LED EASY OPERATOR 4x4;
  LED EASY OPERATOR 4x6; LED EASY OPERATOR DELUXE;
  Light'J; Light Captain; EASY SHOW 2; EASY SHOW 3; Colorchief
- For application areas such as: Installation; stage; rental; architecture