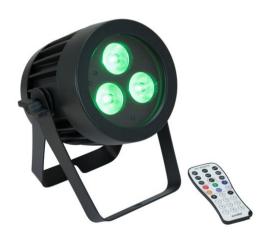

### **LED IP PAR 3x9W SCL Spot**

Weather-proof (IP65) spotlight with 3 x 9 W LED and 7in1 SCL RGB/CW/WW/A/UV color mixing

Art. No.: 51914235 GTIN: 4026397683981

List price: 236.81 € incl. 19% VAT.

#### **LED IP PAR 3x9W SCL Spot**

Weather-proof (IP65) spotlight with 3 x 9 W LED and 7in1 SCL RGB/CW/WW/A/UV color mixing

**Art. No.: 51914235** GTIN: 4026397683981

#### Features:

- 3 powerful LEDs 9 W 7in1 SCL RGB/CW/WW/A/UV (homogenous color mix)
- Direct color selection for 28 preset colors
- The device is cooled by passive convection cooling
- Control via stand-alone; IR remote control; DMX
- Preprogrammed in Light'J; EASY SHOW 1; Light Captain; EASY SHOW 2; EASY SHOW 3
- Flicker-free
- With a beam angle of 15°
- With double bracket
- LCD display
- Suitable for outdoor use IP65
- Silent operation
- For application areas such as: Installation; stage; rental; architecture
- Application possibility: On stand; suspended Package contents