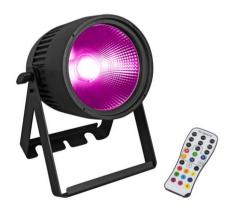

### Features:

- Integrated QuickDMX transceiver for wireless DMX control
- 1 powerful LED 200 W COB (chip-on-board) 4in1 QCL RGB/WW (homogenous color mix)
- 9 integrated show programs
- Direct color selection for 27 preset colors
- The device is cooled by passive convection cooling
- Control via stand-alone; DMX; QuickDMX; IR remote control; master/slave function
- Flicker-free
- With a beam angle of 30°
- Very high color rendering index (CRI)
- With mounting bracket; with omega bracket; with double bracket
- LCD display
- Suitable for outdoor use IP65
- For application areas such as: Installation; stage; theater; rental; architecture
- Dimmer electronic; color blend stepless
- Preprogrammed in Light Captain; Light'J; Colorchief