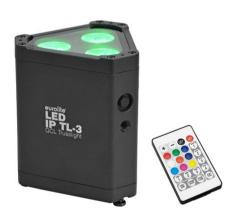

### **LED IP TL-3 QCL Trusslight**

Weather-proof LED spot (IP65) ideal as trusslight or uplight with bright 3x10W RGBW LED

Art. No.: 51914270 GTIN: 4026397727333

List price: 296.31 € incl. 19% VAT.

#### **LED IP TL-3 QCL Trusslight**

Weather-proof LED spot (IP65) ideal as trusslight or uplight with bright 3x10W RGBW LED

**Art. No.: 51914270** GTIN: 4026397727333