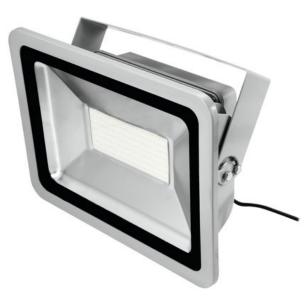

### EUROLITE LED IP FL-150 6400K

Flat IP54 outdoor floodlight with 196 SMD-LEDs cold white (CW)

Art. No.: 51914785

GTIN: 4026397626155

#### Features:

- Add highlights to your house and garden
- Extremely flat housing
- 196 powerful LEDs SMD 3030 cold white (CW)
- The device is cooled by passive convection cooling
- Control via plug and play
- With a beam angle of 70°
- With mounting bracket
- Suitable for outdoor use IP54
- Silent operation
- For application areas such as: Architecture **Package contents**
- 1 x spotlight, 1 x user manual

| LED type:               | 196 x SMD 3030 cold white (CW) |
|-------------------------|--------------------------------|
| Cooling:                | Passive convection cooling     |
| Control:                | Plug and play                  |
| Beam angle:             | 70°                            |
| Beam angle (1/2 peak):  | 70°                            |
| Beam angle (1/10 peak): | 120°                           |
| Color of light:         | Cold white CW >5000 K          |
| Color temperature:      | 6400K                          |
| Housing color:          | Silver                         |
| Attachment system:      | Mounting bracket               |
| Dimensions:             | Width: 42,5 cm                 |
|                         | Depth: 23 cm                   |
|                         | Height: 32,5 cm                |
| Weight:                 | 6,95 kg                        |
| Noise classification:   | Class 0 (no noise at all)      |