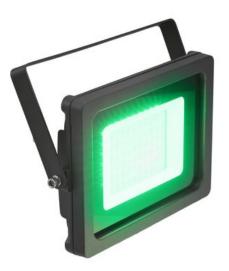

### EUROLITE LED IP FL-30 SMD green

Flat IP65 outdoor floodlight with 60 SMD-LEDs green (G)

Art. No.: 51914952 GTIN: 4026397676761

#### Features:

- 60 powerful LEDs 0,5 W SMD 5730 green (G)
- The device is cooled by passive convection cooling
- Control via plug and play
- With mounting bracket
- Suitable for outdoor use IP65
- Various versions available
- Silent operation
- For application areas such as: Installation; restaurants, bars and hotels; architecture
- Application possibility: Suspended

| Lamp type:               | LED lamp                      |
|--------------------------|-------------------------------|
| LED type:                | 60 x 0,5 W SMD 5730 green (G) |
| Cooling:                 | Passive convection cooling    |
| Control:                 | Plug and play                 |
| Beam angle (1/2 peak):   | 80°                           |
| Beam angle (1/10 peak):  | 120°                          |
| Color of light:          | Green                         |
| Housing color:           | Black matte                   |
| Attachment system:       | Mounting bracket              |
| Material:                | Aluminum casting              |
| Dimensions:              | Width: 22 cm                  |
|                          | Depth: 3,5 cm                 |
|                          | Height: 17,8 cm               |
| Weight:                  | 1,01 kg                       |
| Noise classification:    | Class 0 (no noise at all)     |
| Mounting bracket         |                               |
| Diameter mounting holes: | 3 x Ø8mm                      |
| Material:                | Metal, 2 mm                   |
|                          |                               |