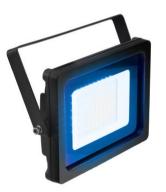

## LED IP FL-30 SMD blue

Flat IP65 outdoor floodlight with 60 SMD-LEDs blue (B)

### Features:

- 60 powerful LEDs 0,5 W SMD 5730 blue (B)
- The device is cooled by passive convection cooling
- Control via plug and play
- With mounting bracket
- Suitable for outdoor use IP65
- Various versions available
- Silent operation
- For application areas such as: Installation; restaurants, bars and hotels; architecture
- Application possibility: Suspended Package contents
- 1 x spotlight, 1 x user manual