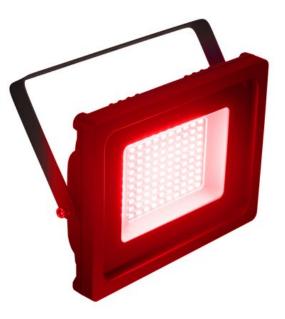

### EUROLITE LED IP FL-50 SMD red

Flat IP65 outdoor floodlight with 100 SMD-LEDs red (R)

#### Features:

- 100 powerful LEDs SMD 5730 red (R)
- The device is cooled by passive convection cooling
- Control via plug and play
- With mounting bracket
- Suitable for outdoor use IP65
- Various versions available
- Silent operation
- For application areas such as: Installation; restaurants, bars and hotels; architecture
- Application possibility: Suspended

| Fuse:                    | T 3,15 A fuse fix on board                     |
|--------------------------|------------------------------------------------|
| Lamp type:               | LED lamp                                       |
| LED type:                | 100 x SMD 5730 red (R)                         |
| Cooling:                 | Passive convection cooling                     |
| Control:                 | Plug and play                                  |
| Beam angle (1/2 peak):   | 70°                                            |
| Beam angle (1/10 peak):  | 120°                                           |
| Color of light:          | Red                                            |
| Wavelength:              | 632 nm                                         |
| Housing color:           | Black matte                                    |
| Attachment system:       | Mounting bracket                               |
| Material:                | Aluminum casting                               |
| Dimensions:              | Width: 24 cm<br>Depth: 4 cm<br>Height: 19,5 cm |
| Weight:                  | 1,27 kg                                        |
| Noise classification:    | Class 0 (no noise at all)                      |
| Mounting bracket         |                                                |
| Diameter mounting holes: | 3 x Ø8mm                                       |
| Material:                | Metal, 1,5 mm                                  |