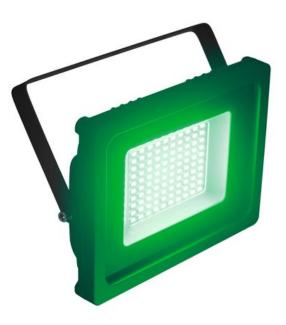

### EUROLITE LED IP FL-50 SMD green

Flat IP65 outdoor floodlight with 100 SMD-LEDs green (G)

Art. No.: 51914982 GTIN: 4026397692716

#### Features:

- 100 powerful LEDs SMD 5730 green (G)
- The device is cooled by passive convection cooling
- Control via plug and play
- With mounting bracket
- Suitable for outdoor use IP65
- Various versions available
- Silent operation
- For application areas such as: Installation; restaurants, bars and hotels; architecture
- Application possibility: Suspended

| Lamp type:               | LED lamp                                       |
|--------------------------|------------------------------------------------|
| LED type:                | 100 x SMD 5730 green (G)                       |
| Cooling:                 | Passive convection cooling                     |
| Control:                 | Plug and play                                  |
| Beam angle (1/2 peak):   | 70°                                            |
| Beam angle (1/10 peak):  | 120°                                           |
| Color of light:          | Green                                          |
| Wavelength:              | 519 nm                                         |
| Housing color:           | Black matte                                    |
| Attachment system:       | Mounting bracket                               |
| Material:                | Aluminum casting                               |
| Dimensions:              | Width: 24 cm<br>Depth: 4 cm<br>Height: 19,5 cm |
| Weight:                  | 1,27 kg                                        |
| Noise classification:    | Class 0 (no noise at all)                      |
| Mounting bracket         |                                                |
| Diameter mounting holes: | 1 x Ø8mm; 2 x Ø6mm                             |
| Material:                | Metal, 1,5 mm                                  |