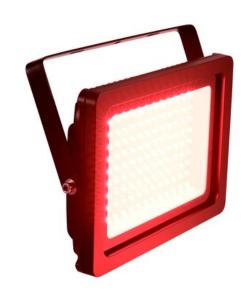

# **EUROLITE LED IP FL-100 SMD red**

Flat IP65 outdoor floodlight with 108 SMD-LEDs red (R)

**Art. No.: 51915100** GTIN: 4026397703320

**List price: 117.81 €** 

incl. 19% VAT.

## Features:

- 108 powerful LEDs SMD 2835 red (R)
- The device is cooled by passive convection cooling
- Control via plug and play
- With mounting bracket
- Suitable for outdoor use IP65
- Available in various colors
- Silent operation
- For application areas such as: Installation; restaurants, bars and hotels; architecture
- Application possibility: Suspended

| Lamp type:               | LED lamp                   |
|--------------------------|----------------------------|
| LED type:                | 108 x SMD 2835 red (R)     |
| Cooling:                 | Passive convection cooling |
| Control:                 | Plug and play              |
| Beam angle (1/2 peak):   | 80°                        |
| Beam angle (1/10 peak):  | 120°                       |
| Color of light:          | Red                        |
| Housing color:           | Black matte                |
| Attachment system:       | Mounting bracket           |
| Material:                | Aluminum casting           |
| Dimensions:              | Width: 30 cm               |
|                          | Depth: 4,2 cm              |
|                          | Height: 24,5 cm            |
| Weight:                  | 1,95 kg                    |
| Noise classification:    | Class 0 (no noise at all)  |
| Mounting bracket         |                            |
| Diameter mounting holes: | 3 x Ø8mm                   |
| Material:                | Metal, 2 mm                |