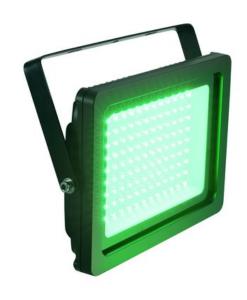

# **EUROLITE LED IP FL-100 SMD green**

Flat IP65 outdoor floodlight with 108 SMD-LEDs green (G)

**Art. No.: 51915102** GTIN: 4026397703351

**List price: 117.81 €** 

incl. 19% VAT.

## Features:

- 108 powerful LEDs SMD 2835 green (G)
- The device is cooled by passive convection cooling
- Control via plug and play
- With mounting bracket
- Suitable for outdoor use IP65
- Available in various colors
- Silent operation
- For application areas such as: Installation; restaurants, bars and hotels; architecture
- Application possibility: Suspended

| Lamp type:               | LED lamp                   |
|--------------------------|----------------------------|
| LED type:                | 108 x SMD 2835 green (G)   |
| Cooling:                 | Passive convection cooling |
| Control:                 | Plug and play              |
| Beam angle (1/2 peak):   | 80°                        |
| Beam angle (1/10 peak):  | 120°                       |
| Color of light:          | Green                      |
| Housing color:           | Black matte                |
| Attachment system:       | Mounting bracket           |
| Material:                | Aluminum casting           |
| Dimensions:              | Width: 30 cm               |
|                          | Depth: 4,2 cm              |
|                          | Height: 24,5 cm            |
| Weight:                  | 1,95 kg                    |
| Noise classification:    | Class 0 (no noise at all)  |
| Mounting bracket         |                            |
| Diameter mounting holes: | 3 x Ø8mm                   |
| Material:                | Metal, 2 mm                |