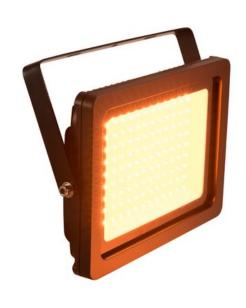

# **EUROLITE LED IP FL-100 SMD orange**

Flat IP65 outdoor floodlight with 108 SMD-LEDs orange

**Art. No.: 51915112** GTIN: 4026397703436

**List price: 117.81 €** 

incl. 19% VAT.

## Features:

- 108 powerful LEDs SMD 2835 orange
- The device is cooled by passive convection cooling
- Control via plug and play
- With mounting bracket
- Suitable for outdoor use IP65
- Available in various colors
- Silent operation
- For application areas such as: Installation; restaurants, bars and hotels; architecture
- Application possibility: Suspended

| Lamp type:               | LED lamp                   |
|--------------------------|----------------------------|
| LED type:                | 108 x SMD 2835 orange      |
| Cooling:                 | Passive convection cooling |
| Control:                 | Plug and play              |
| Beam angle (1/2 peak):   | 80°                        |
| Beam angle (1/10 peak):  | 120°                       |
| Color of light:          | Orange                     |
| Housing color:           | Black matte                |
| Attachment system:       | Mounting bracket           |
| Material:                | Aluminum casting           |
| Dimensions:              | Width: 30 cm               |
|                          | Depth: 4,2 cm              |
|                          | Height: 24,5 cm            |
| Weight:                  | 1,95 kg                    |
| Noise classification:    | Class 0 (no noise at all)  |
| Mounting bracket         |                            |
| Diameter mounting holes: | 3 x Ø8mm                   |
| Material:                | Metal, 2 mm                |